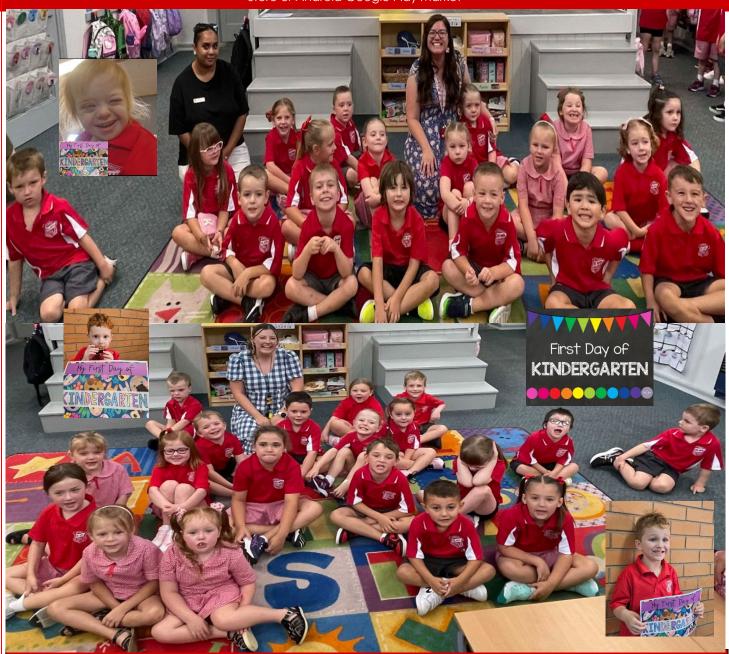

## 2025 Meet the teacher afternoons

Kindergarten: Monday 17th February, Kinder Hall at 3:15pm Stage 1: Monday 17th February, Computer Lab at 3:45pm Stage 2: Wednesday 19th February, Computer Lab at 3:15pm Stage 3: Wednesday 19th February, 5/6G classroom at 3:45pm enter through Wilson street gate