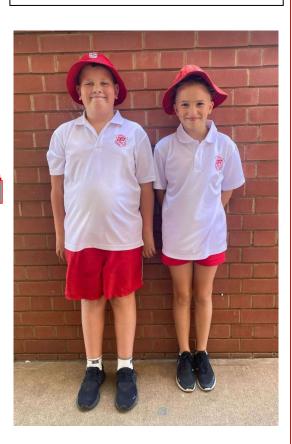

Our school summer uniform consists of a red t-shirt and red check or grey shorts from Monday to Thursday and a white shirt and red shorts on Friday for sport. Students are not to wear short black shorts. Please contact the school if you require financial assistance to get uniforms for your child.

#### Photos from Hannah of uniform examples.