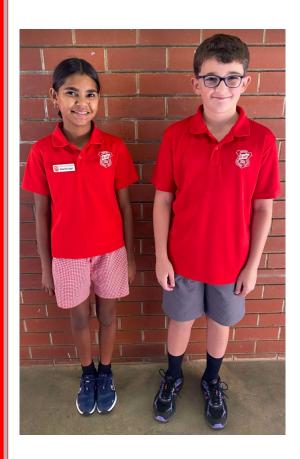

Our school summer uniform consists of a red t-shirt and red check or grey shorts from Monday to Thursday and a white shirt and red shorts on Friday for sport. Students are not to wear short black shorts. Please contact the school if you require financial assistance to get uniforms for your child.

#### Photos from Hannah of uniform examples.